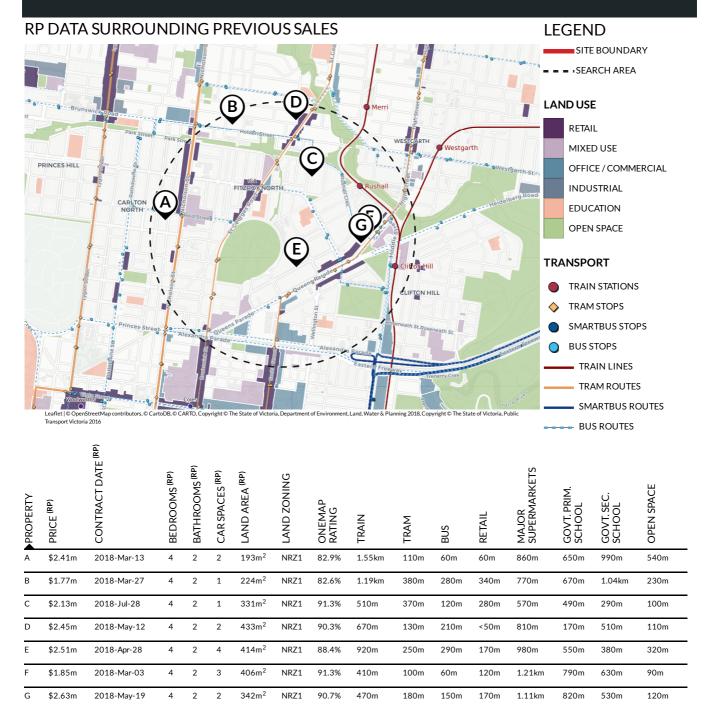

# RP DATA SURROUNDING PREVIOUS SALES

#### A - 485 STATION STREET CARLTON NORTH VIC 3054

LAND AREA - 193M<sup>2</sup> **PROPERTY TYPE - HOUSE PRICE - \$2.41M** 

**CONTRACT DATE -** 2018-MAR-13 SETTLEMENT DATE - 2018-APR-23

**RP PROPERTY PROFILE** 

**ONEMAP RATING - 82.9%** 

**TRAIN - 1.55KM TRAM** - 110M **BUS** - 60M **RETAIL - 60M** 

**MAJOR SUPERMARKETS - 860M GOVT. PRIM. SCHOOL - 650M** GOVT. SEC. SCHOOL - 990M **OPEN SPACE - 540M AVERAGE LAND SLOPE - 15%** 

**LAND ZONING - NRZ1** 

LAND AREA - 224M<sup>2</sup> **PROPERTY TYPE - HOUSE** 

**PRICE - \$1.77M** 

CONTRACT DATE - 2018-MAR-27 **SETTLEMENT DATE -** 2018-MAY-29 **RP PROPERTY PROFILE** 

**TRAIN - 1.19KM** 

TRAM - 380M **BUS - 280M RETAIL - 340M** 

**MAJOR SUPERMARKETS - 770M** GOVT. PRIM. SCHOOL - 670M GOVT. SEC. SCHOOL - 1.04KM

**OPEN SPACE - 230M** 

**AVERAGE LAND SLOPE - 1.3% LAND ZONING - NRZ1** 

## C - 62 BENNETT STREET FITZROY NORTH VIC 3068

**PROPERTY TYPE - HOUSE** 

**RP PROPERTY PROFILE** 

LAND AREA - 331M<sup>2</sup>

**PRICE - \$2.13M** 

**ONEMAP RATING - 91.3% TRAIN** - 510M

TRAM - 370M **BUS - 120M** RETAIL - 280M

**MAJOR SUPERMARKETS - 570M** CONTRACT DATE - 2018-JUL-28 GOVT. PRIM. SCHOOL - 490M **SETTLEMENT DATE -** 2018-JUL-28 GOVT. SEC. SCHOOL - 290M **OPEN SPACE - 100M AVERAGE LAND SLOPE - 1.4% LAND ZONING - NRZ1** 

# D - 220 CLAUSCEN STREET FITZROY NORTH VIC 3068

LAND AREA - 433M<sup>2</sup>

**PRICE - \$2.45M** 

**PROPERTY TYPE - HOUSE** 

RP PROPERTY PROFILE

CONTRACT DATE - 2018-MAY-12

SETTLEMENT DATE - 2018-JUL-20

**ONEMAP RATING - 90.3%** 

**TRAIN - 670M TRAM - 130M BUS - 210M** 

RETAIL - <50M

**MAJOR SUPERMARKETS - 810M** GOVT. PRIM. SCHOOL - 170M **GOVT. SEC. SCHOOL - 510M OPEN SPACE - 110M AVERAGE LAND SLOPE - 0% LAND ZONING - NRZ1** 

# E - 135 MCKEAN STREET FITZROY NORTH VIC 3068

LAND AREA - 414M<sup>2</sup> **PROPERTY TYPE - HOUSE** 

**PRICE -** \$2.51M

CONTRACT DATE - 2018-APR-28 **SETTLEMENT DATE -** 2018-APR-28

**RP PROPERTY PROFILE** 

**ONEMAP RATING - 88.4%** 

**TRAIN - 920M** TRAM - 250M **BUS** - 290M **RETAIL - 170M** 

**MAJOR SUPERMARKETS - 980M** GOVT. PRIM. SCHOOL - 550M GOVT. SEC. SCHOOL - 380M **OPEN SPACE - 320M** 

**AVERAGE LAND SLOPE - 5.8%** 

**LAND ZONING - NRZ1** 

# F - 450 QUEENS PARADE FITZROY NORTH VIC 3068

**PROPERTY TYPE - HOUSE** 

LAND AREA - 406M<sup>2</sup>

**PRICE - \$1.85M** 

CONTRACT DATE - 2018-MAR-03 SETTLEMENT DATE - 2018-AUG-01 GOVT. PRIM. SCHOOL - 790M RP PROPERTY PROFILE

**ONEMAP RATING - 91.3%** 

**TRAIN - 410M TRAM - 100M BUS** - 60M **RETAIL - 120M** 

**MAJOR SUPERMARKETS - 1.21KM** GOVT. SEC. SCHOOL - 630M

**OPEN SPACE - 90M** 

**AVERAGE LAND SLOPE - 1.8% LAND ZONING - NRZ1** 

## G - 3 RUSHALL CRESCENT FITZROY NORTH VIC 3068

 $\textbf{LAND AREA} - 342 M^2$ **PROPERTY TYPE - HOUSE** 

**PRICE -** \$2.63M

CONTRACT DATE - 2018-MAY-19 **SETTLEMENT DATE - 2018-AUG-14** 

**RP PROPERTY PROFILE** 

**ONEMAP RATING - 90.7%** 

**TRAIN** - 470M **TRAM - 180M BUS - 150M RETAIL - 170M** 

**MAJOR SUPERMARKETS - 1.11KM** GOVT. PRIM. SCHOOL - 820M GOVT. SEC. SCHOOL - 530M **OPEN SPACE - 120M** 

**AVERAGE LAND SLOPE - 1.4% LAND ZONING - NRZ1** 